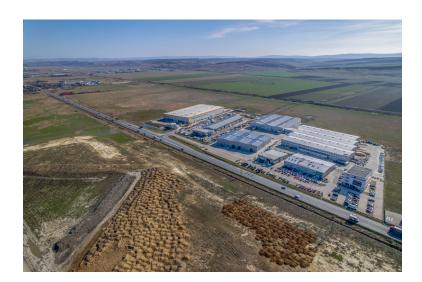

Mobexpert leased 1,400 sq. m of warehouse spaces within Oresa Industra Park Iasi

Mobexpert, the furniture market leader in Romania, expands its logistics and storage operations by leasing 1,400 sq. m within Oresa Industra Park in Iasi, owned by Oresa Industra, the real estate division of the Oresa family office. The Oresa Industra Park in Iasi reached a 100% occupancy as a result of this transaction.

Oresa Industra, the real estate division of the Oresa family office, is the main player on the Iasi industrial and logistics market, with 10,000 sq. m of such spaces delivered last year within Industra Park Iasi, reaching a total leasable area of 35,000 sq. m within the project.

Industra Park Iasi is fully leased by companies such as LEAR Coorporation, Ropharma, Antalis or Side Grup.

Oresa Industra, a specialised developer and asset manager of logistics and industrial spaces, currently has under construction a 15,000 sq. m extension of the Industra Park Iasi, which is due to be completed by the end of the year.